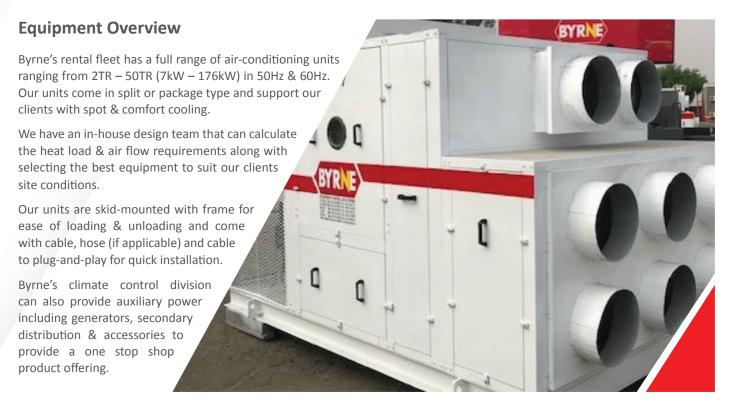

## **Climate Control**

## 30TR / 106kW Industrial Package AC Unit

## **Description & Specifications**

| Description            | Specifications                          |
|------------------------|-----------------------------------------|
| Product                | Air Conditioner                         |
| Туре                   | Industrial Package AC unit              |
| Size                   | 30TR / 106kW                            |
| CFM                    | 5,250                                   |
| Air flow               | 2.5m³/s                                 |
| Power Supply           | 380V / 3ph / 60Hz                       |
| Max Power Input (kW)   | 91.2                                    |
| Start Current (A)      | 100                                     |
| Run Current (A)        | 86                                      |
| Recommended Generator  | 200kVA @ 380V/3ph/60Hz                  |
| Dimensions (W x D x H) | 3.3m x 2m x 2.3m                        |
| Weight                 | 3 Tons                                  |
| Noise                  | 68dBA @ 3m                              |
| Ducting                | 2 x 16inch / 406mm & 6 x 16inch / 406mm |
| Max Duct Length        | 30m                                     |
| Filter                 | Yes, On Return Ducts                    |
| Delta T                | 10°C Ambient                            |
| Thermostat             | 15 °C Set Point                         |