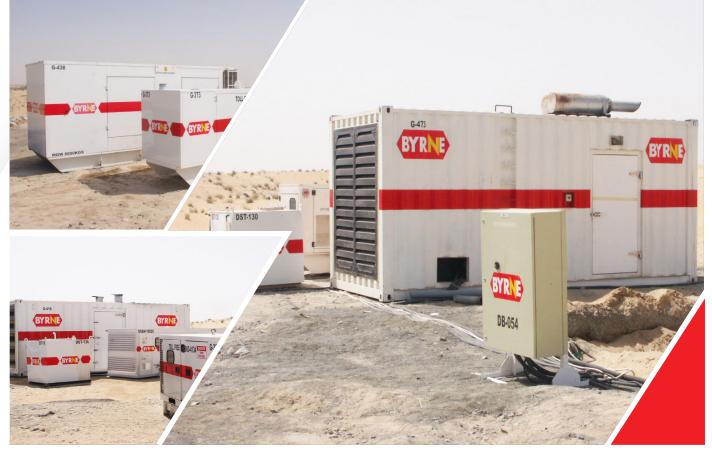

**Power Plant Capacity:** Byrne supplied a 7 MW installed capacity at two locations, complete with power transformers, distribution boxes, and a robust fuel system to meet the project's demanding energy needs.

Solution: Byrne's comprehensive approach included:

- High-Capacity Power Supply: Installed 7 MW to fulfill the energy demands of drilling operations, ensuring stable power distribution via reliable generator sets and distribution boxes.
- Robust Power Infrastructure: An integrated fuel system ensured uninterrupted power generator operation, while advanced distribution boxes facilitated efficient power management across the construction site.