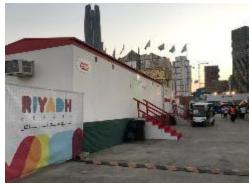

## CASE STUDY - RIYADH CAR SHOW

#### **Client Brief:**

The scope was to provide wild air and comfort cooling for the Riyadh car show that was under 5 tented structures covering 10000 sqm as part of Riyadh Season.

#### **Equipment Supplied:**

A range of equipment was supplied including 11 x AHU's 200 Ton and 8 x Chillers 230 Ton units.

#### **Solution:**

To support our clients' requirements 1,600 Ton of chilled water and 2200 Ton of air was provided. The air was distributed through internal ducting at ceiling level across the 10,000 sqm with an ambient temperature of 200°C.

#### **Result:**

The client was able to create a consistently cooled atmosphere to take care of not only the customers comfort cooling but to maintain a managed temperature for the high value cars on display.