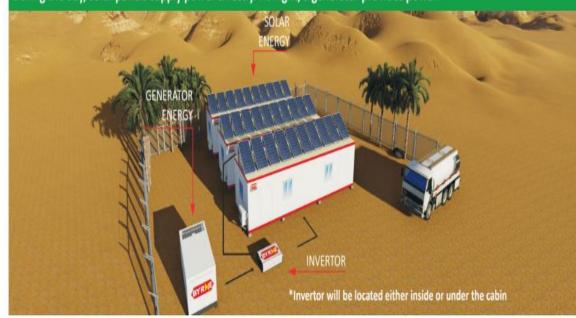

# **SOLAR-POWERED TEMPORARY BUILDINGS**

### Uninterruptable Solar Solution – Without Battery

During the day, solar panels supply power directly. At night, a generator provides power.