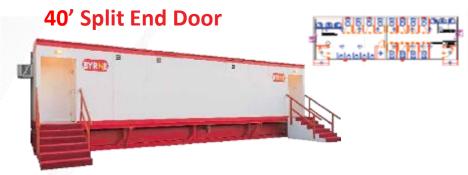

#### Ablution

- Various sizes from 8 x 8ft to 40 x 12ft
- Cabin/ Container
- Various types such as People of Determination, All male, All female, Mix type, Asian/European and VIP

#### SANITATION