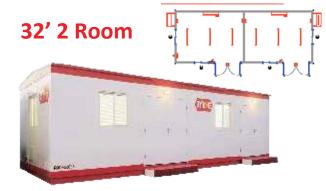

lay.

## CASE STUDY - WINTER WONDERLAND









#### **Client Brief:**

Winter Wonderland is an endless festival of activities, plays, and shopping opportunities held across a 200000 sqm open space and is home to the largest skating rink in the Middle East. The client required support from Byrne to execute the long running event.

#### **Equipment Supplied:**

Power Generation - 32 mVA, 62 ablutions inclusive of VIP, regular and people of determination configurations.

#### **Solution:**

Byrne met the client's exact requirements and supplied equipment to cater to the vast and diverse range of visitors.

#### **Result:**

The event was a huge success, attracting in excess of 8 million visitors over the course of five months.



#### SANITATION















#### TEMPORARY BUILDINGS







32' 2 Room with WC and Pantry







40' Open Plan











#### TEMPORARY BUILDINGS





20' Flatpacks - 20'x24'





20' Box Office







#### OTHER FACILITIES



# WHAT WE DO



Spacemaker in the UAE and Byrne Technical Services in KSA offers modular building solutions for various uses across different industries. Our product range includes prefabricated and modular buildings.

#### **Prefabricated and Modular Buildings:**



#### **Applications:**



| SOLUTIONS OF PREFABRICATED AND MODULAR BUILDINGS | FEATURES AND ADVANTAGES                                                                                              |
|--------------------------------------------------|----------------------------------------------------------------------------------------------------------------