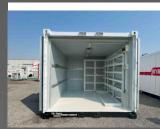

### Temporary Buildings

#### **Modular Units (Sleepers)**

- 20 x 8ft to 40 x 12ft
- 1 man to 16 men
- Cabin/ Container

#### Blast Resistant Module BRM

- O&G Industry Compliant Building with 5PSI, 8PSI and 10PSI
- Other products include Kitchen, Reefer, Prayer Room

#### Office Cabin

- 20 x 8ft to 40 x 12ft
- Open Plan/ Multiroom
- Container/ Flatpack

We also provide Solar Solutions for our buildings