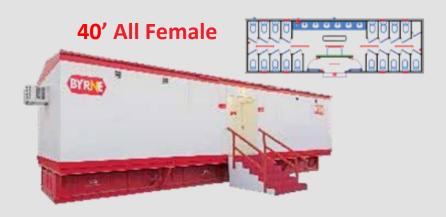

#### Ablution

- Various sizes from 8 x 8ft to 40 x 12ft
- Cabin/ Container
- Various types such as People of Determination, All male, All female, Mix type, Asian/European and VIP

#### SANITATION