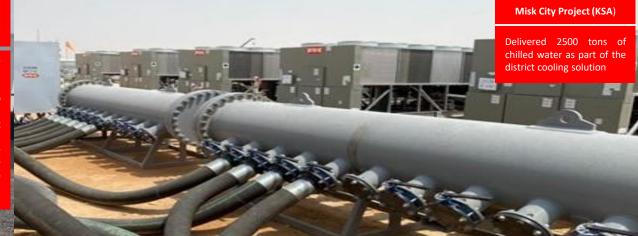

#### **Solution:**

To support our clients' requirements 1,600 Ton of chilled water and 2200 Ton of air was provided. The air was distributed through internal ducting at ceiling level across the 10,000 sqm with an ambient temperature of 200°C.

#### **Result:**

The client was able to create a consistently cooled atmosphere to take care of not only the customers comfort cooling but to maintain a managed temperature for the high value cars on display.