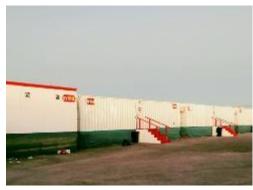

### Temporary Buildings

#### **Modular Units (Sleepers)**

- 20 x 8ft to 40 x 12ft
- 1 man to 16 men
- Cabin/ Container

#### Office Cabin

- 20 x 8ft to 40 x 12ft
- Open Plan/ Multiroom
- Container/ Flatpack

We also provide Solar Solutions for our buildings