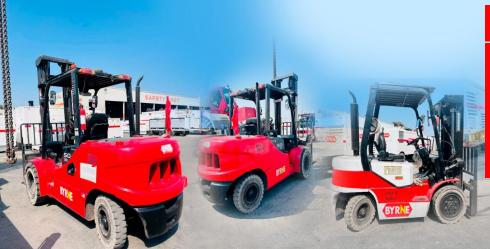

#### **Forklifts**

- 2 to 16T
- Safety features including Tilt Lock Valve and Gas Springs with Automatic Lock

Rental solution for forklifts with certified operators, specially equipped for highly regulated oil and gas sites. Our fleet meets strict oil & gas compliance standards and adheres to the highest Health & Environment (H&E) regulations for safety and efficiency