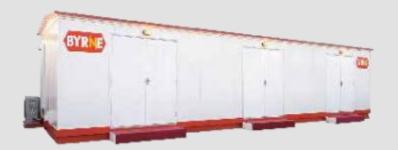

### Temporary Buildings

#### **Modular Units (Sleepers)**

- 20 x 8ft to 40 x 12ft
- 1 man to 16 men
- Cabin/ Container

#### Office Cabin

- 20 x 8ft to 40 x 12ft
- Open Plan/ Multiroom
- Container/ Flatpack

We also provide Solar Solutions for our buildings