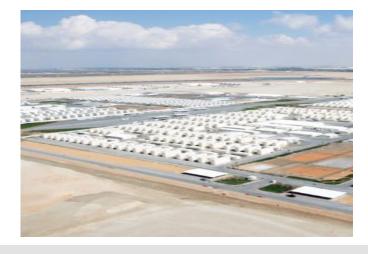

#### **Client Brief:**

Winter Wonderland is an endless festival of activities, plays, and shopping opportunities held across a 200000 sqm open space and is home to the largest skating rink in the Middle East. The client required support from Byrne to execute the long running event.

#### **Result:**

The event was a huge success, attracting in excess of 8 million visitors over the course of five months.