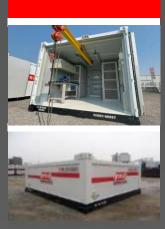

### Temporary Buildings

#### **Modular Units (Sleepers)**

- 20 x 8ft to 40 x 12ft
- 1 man to 16 men
- Cabin/ Container

#### Blast Resistant Module BRM

- O&G Industry Compliant Building with 5PSI, 8PSI and 10PSI
- Other products include Kitchen, Reefer, Prayer Room

#### Office Cabin

- 20 x 8ft to 40 x 12ft
- Open Plan/ Multiroom
- Container/ Flatpack

We also provide Solar Solutions for our buildings