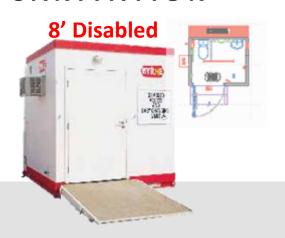

#### Ablution

- Various sizes from 8 x 8ft to 40 x 12ft
- Cabin/ Container
- Various types such as People of Determination, All male, All female, Mix type, Asian/European and VIP