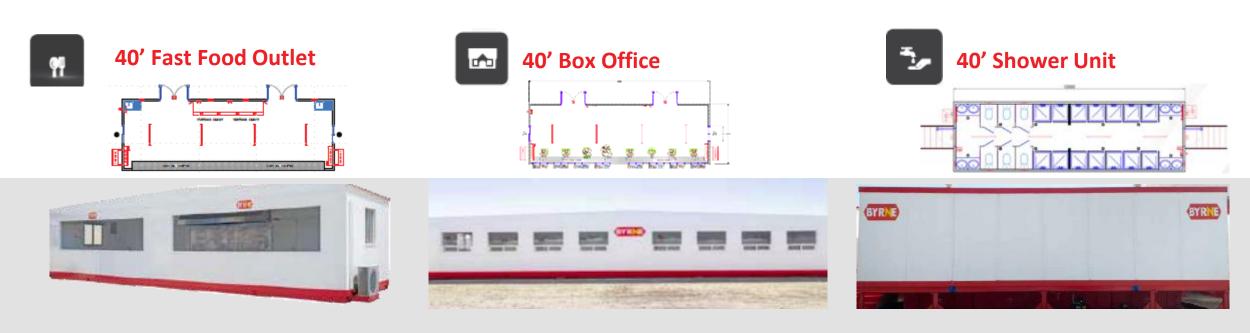

across a 200000 sqm open space and is home to the largest skating rink in the Middle East. The client required support from Byrne to execute the long running event.

#### **Equipment Supplied:**

Power Generation - 32 mVA, 62 ablutions inclusive of VIP, regular and people of determination configurations.

#### **Solution:**

Byrne met the client's exact requirements and supplied equipment to cater to the vast and diverse range of visitors.

#### **Result:**

The event was a huge success, attracting in excess of 8 million visitors over the course of five months.



#### SANITATION















#### TEMPORARY BUILDINGS







32' 2 Room with WC and Pantry







40' Open Plan











#### TEMPORARY BUILDINGS





20' Flatpacks - 20'x24'





20' Box Office







#### OTHER FACILITIES



# WHAT WE DO



Spacemaker in the UAE and Byrne Technical Services in KSA offers modular building solutions for various uses across different industries. Our product range includes prefabricated and modular buildings.

#### **Prefabricated and Modular Buildings:**



#### **Applications:**



| SOLUTIONS OF PREFABRICATED AND MODULAR BUILDINGS | FEATURES AND ADVANTAGES                                                                                              |
|--------------------------------------------------|----------------------------------------------------------------------------------------------------------------------|
| ECOSPACE                                         | Cost and time effective basic prefabricated light gauge steel buildings