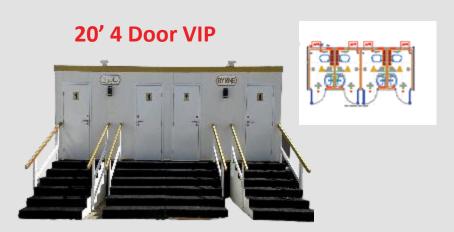

#### Ablution

- Various sizes from 8 x 8ft to 40 x 12ft
- Cabin/ Container
- Various types such as People of Determination, All male, All female, Mix type, Asian/European and VIP