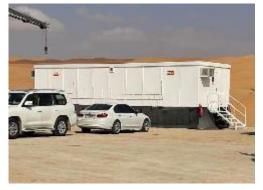

### Temporary Buildings

#### Office Cabin

- 20 x 8ft to 40 x 12ft
- Open Plan/ Multiroom
- Container/ Flatpack

We also provide Solar Solutions for our buildings