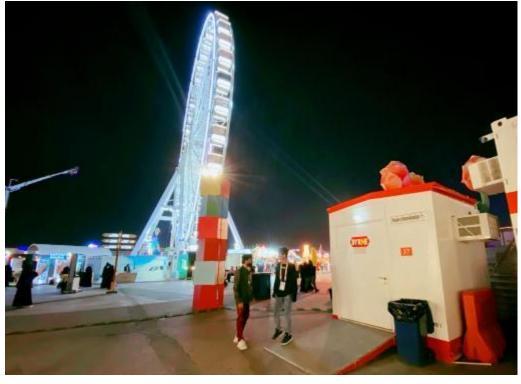

## CASE STUDY - RIYADH CAR SHOW

#### **Client Brief:**

The scope was to provide wild air and comfort cooling for the Riyadh car show that was under 5 tented structures covering 10000 sqm as part of Riyadh Season.

#### **Equipment Supplied:**

A range of equipment was supplied including 11 x AHU's 200 Ton and 8 x Chillers 230 Ton units.

#### **Solution:**

To support our clients' requirements 1,600 Ton of chilled water and 2200 Ton of air was provided. The air was distributed through internal ducting at ceiling level across the 10,000 sqm with an ambient temperature of 200°C.

#### **Result:**

The client was able to create a consistently cooled atmosphere to take care of not only the customers comfort cooling but to maintain a managed temperature for the high value cars on display.