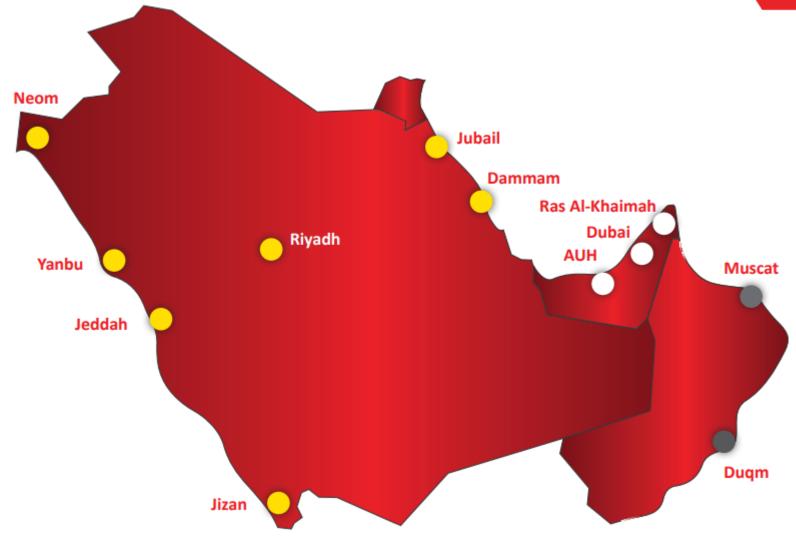

#### **BYRNE MARKET LEADERS**

One of the largest rental equipment providers in Middle East.

Over 30 years presence in Middle East market with 19 operational bases, covering the **UAE, KSA, OMAN** and **BAHRAIN**. We have a fleet of over 14,000 items of plant and a team of over 1,500 people.

# **OUR LOCATIONS**

BYRNE GROUP OF COMPANIES

| <b>UAE</b>      |              |
|-----------------|--------------|
| Dubai           | 37,000 sqm   |
| Abu Dhabi       | 15,000 sqm   |
| Ras Al-Khaimah  | 300 sqm      |
| <b>○</b> KSA    |              |
| Jubail Mech     | 10,000 sqm   |
| Jubail Non-Mech | 20,000 sqm   |
| Riyadh          | 10,000 sqm   |
| Yanbu           | 11,000 sqm   |
| Jeddah          | 10,000 sqm   |
| Neom            | 2,000 sqm    |
| Dammam          | Sales Office |
| Jizan           | Sales Office |

| OMAN   |            |  |
|--------|------------|--|
| Muscat | 12,000 sqm |  |
| Duqm   | 222 sqm    |  |