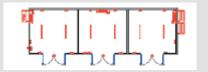

#### TEMPORARY BUILDINGS

32' 2 Room with WC and Pantry

40' Open Plan

#### TEMPORARY BUILDINGS

20' Flatpacks - 20'x24'

20' Box Office