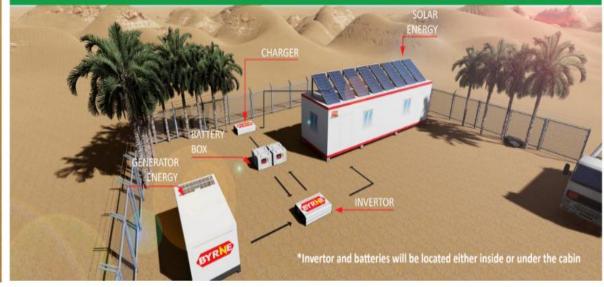

# **SOLAR-POWERED TEMPORARY BUILDINGS**

#### **Uninterruptable Solar Solution – With Battery**

During the day, solar panels charge the battery and supply power. At night, the battery provides power, and a generator is used only if the battery is depleted.