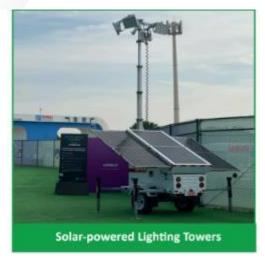

## Mobile Lighting

- LED/ Metal Halide
- Diesel Power/ Solar
- 400W/ 500W/ 1000W
- Floodlights: 150W and 400W
- Vertical Mast up to 9M

solution, offering 6.0-ton 2.0-ton equipment, design, and full installation and operation of boiler systems and pipelines. We operation and maintenance services, with certified boiler operators available on-site

Customisation

Less Noise Pollution

Smart Integration & Remote Monitoring

Minimised Operation Time & Efforts

Temporary buildings with solar panels

LED lights with a battery for lighting
Up to 13 hours

Ideal for managing peak load applications (e.g. cranes, hoists/mast climbers), with a lower-rated generator, reducing emissions, fuel consumption, and noise for a quieter environment