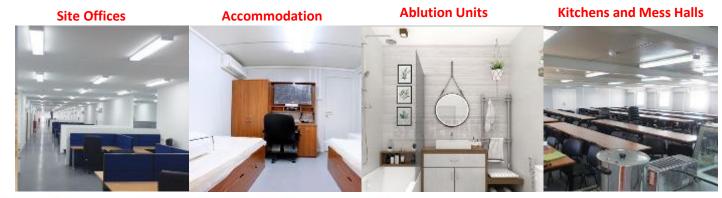

### Temporary Buildings

#### **Modular Units (Sleepers)**

- 20 x 8ft to 40 x 12ft
- 1 man to 16 men
- Cabin/ Container

#### Blast Resistant Module BRM

- O&G Industry Compliant Building with 5PSI, 8PSI and 10PSI
- Other products include Kitchen, Reefer, Prayer Room

#### Office Cabin

- 20 x 8ft to 40 x 12ft
- Open Plan/ Multiroom
- Container/ Flatpack

We also provide Solar Solutions for our buildings

#### Ablution

- Various sizes from 8 x 8ft to 40 x 12ft
- Cabin/ Container
- Various types such as People of Determination, All male, All female, Mix type, Asian/European and VIP

#### **Water Tanks**

Portaloo

• 1000/ 3000/ 5000 Gallon

#### Showers

- Various sizes from 32 x 8ft to 40 x 12ft
- Cabin/Container