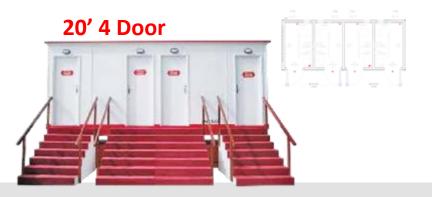

#### Ablution

- Various sizes from 8 x 8ft to 40 x 12ft
- Cabin/ Container
- Various types such as People of Determination, All male, All female, Mix type, Asian/European and VIP

#### SANITATION