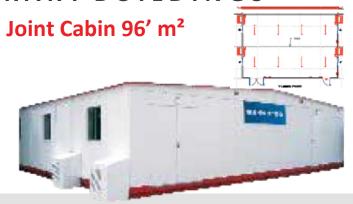

### Temporary Buildings

#### **Modular Units (Sleepers)**

- 20 x 8ft to 40 x 12ft
- 1 man to 16 men
- Cabin/ Container

#### Office Cabin

- 20 x 8ft to 40 x 12ft
- Open Plan/ Multiroom
- Container/ Flatpack

We also provide Solar Solutions for our buildings