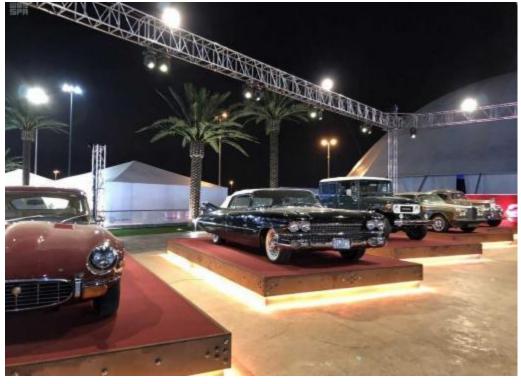

## CASE STUDY - RIYADH CAR SHOW

#### **Client Brief:**

The scope was to provide wild air and comfort cooling for the Riyadh car show that was under 5 tented structures covering 10000 sqm as part of Riyadh Season.

#### **Equipment Supplied:**

A range of equipment was supplied including 11 x AHU's 200 Ton and 8 x Chillers 230 Ton units.

#### **Solution:**

To support our clients' requirements 1,600 Ton of chilled water and 2200 Ton of air was provided. The air was distributed through internal ducting at ceiling level across the 10,000 sqm with an ambient temperature of 200°C.

#### **Result:**

The client was able to create a consistently cooled atmosphere to take care of not only the customers comfort cooling but to maintain a managed temperature for the high value cars on display.