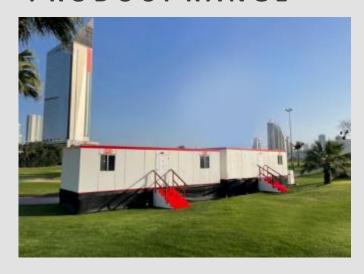

### Temporary Buildings

#### **Modular Units (Sleepers)**

- 20 x 8ft to 40 x 12ft
- 1 man to 16 men
- Cabin/ Container

#### Office Cabin

- 20 x 8ft to 40 x 12ft
- Open Plan/ Multiroom
- Container/ Flatpack

We also provide Solar Solutions for our buildings