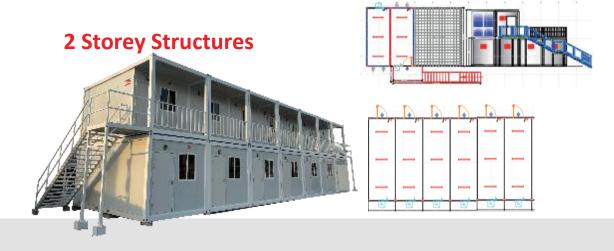

### Temporary Buildings

#### Office Cabin

- 20 x 8ft to 40 x 12ft
- Open Plan/ Multiroom
- Container/ Flatpack

We also provide Solar Solutions for our buildings