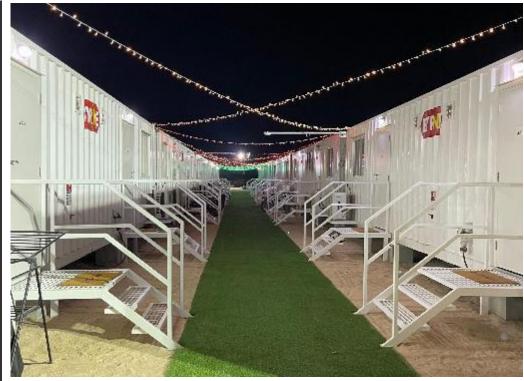

### Temporary Buildings

#### **Modular Units (Sleepers)**

- 20 x 8ft to 40 x 12ft
- 1 man to 16 men
- Cabin/ Container

#### Blast Resistant Module BRM

- O&G Industry Compliant Building with 5PSI, 8PSI and 10PSI
- Other products include Kitchen, Reefer, Prayer Room

#### Office Cabin

- 20 x 8ft to 40 x 12ft
- Open Plan/ Multiroom
- Container/ Flatpack

We also provide Solar Solutions for our buildings