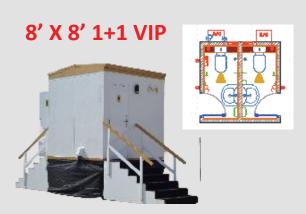

#### Ablution

- Various sizes from 8 x 8ft to 40 x 12ft
- Cabin/ Container
- Various types such as People of Determination, All male, All female, Mix type, Asian/European and VIP

#### SANITATION