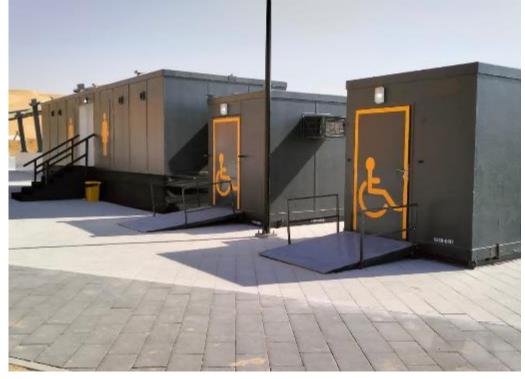

#### Ablution

- Various sizes from 8 x 8ft to 40 x 12ft
- Cabin/ Container
- Various types such as People of Determination, All male, All female, Mix type, Asian/European and VIP

#### **Water Tanks**

Portaloo

• 1000/ 3000/ 5000 Gallon

#### Showers

- Various sizes from 32 x 8ft to 40 x 12ft
- Cabin/Container