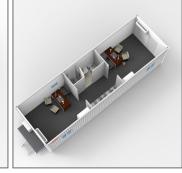

# **SITE FACILITIES**

#### **Executive Office and Coordinator/ HSE office**

-Includes furniture -Productive working environment

#### **Meeting Room**

- -Designed for collaboration -Business discussion
- -Professional gatherings

#### Clinic

- -2 rooms
- -Stretcher access
- -Private treatment space -Admin area

#### Masjed/ Prayer Room

- -Secure and comfortable
- -Wudu
- -Bookshelves
- -Musalla carpet

#### **Recreational Room**

- -Cinema rooms
- -Reading areas
- -Gym area
- -Lounging
- -Table tennis and pool