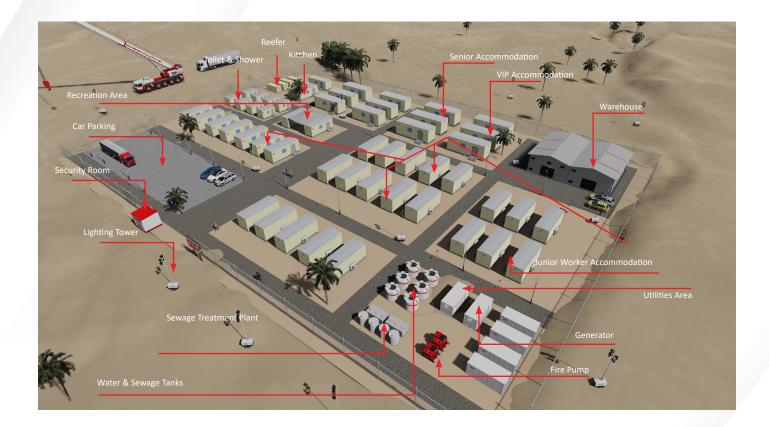

### **ONSHORE & OFFSHORE** VILLAGE

Byrne's experienced specialists offer a one-stop solution to design, build, install, and maintain all types of accommodation, from small camps to large villages for 10 to 10,000 people, with facilities like supermarkets, gyms, mosques, catering ,and more to meet your business needs.

\*\*\* The diagram shows typical set up highlighting the key products we can provide for your onshore and offshore worker village.\*\*\*