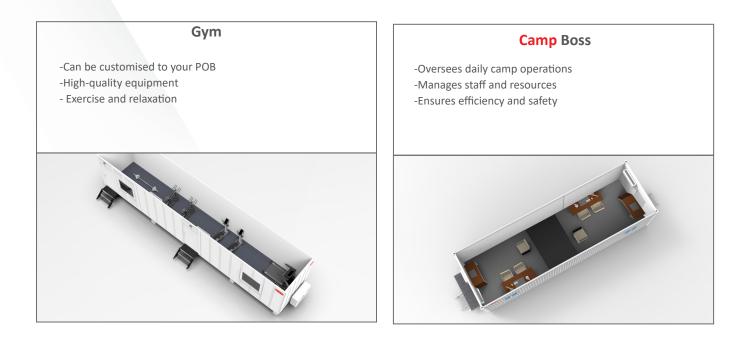

#### **Recreational Room**

- -Cinema rooms
- -Reading areas
- -Gym area
- -Lounging
- -Table tennis and pool