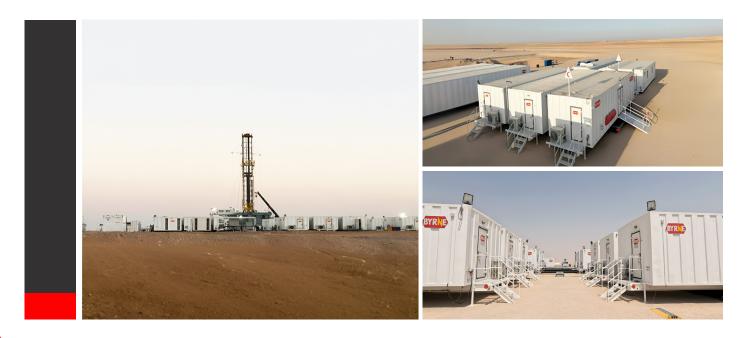

### **CASE STUDY** Schlumberger - Oil and gas rig camp solution

**Client Overview:** Schlumberger, a leading oil and gas services company, required a 150-man rig camp with full site services in a remote desert in Saudi Arabia.

#### Solution Provided: Byrne delivered

- Accommodation & Welfare: Provided accommodation for 150 staff with dining and leisure areas.
- Essential Services: Delivered essential services ensuring efficient camp operation in desert environment.
- **Turnkey Support:** Managed logistics from setup to maintenance, ensuring seamless operational solution.

**Operational Support:** We coordinated infrastructure delivery and setup, ensuring early camp operation and managing logistics, maintenance, and support.

**Result:** The rig camp provided Schlumberger with a functional remote base, ensuring workforce comfort, safety, and efficient exploration project execution.