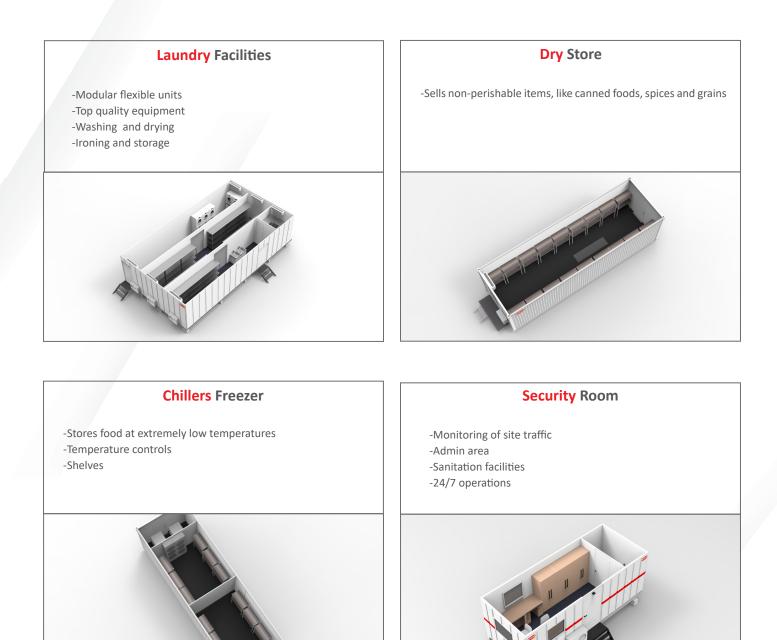

# **SITE FACILITIES**

#### Clinic

- -2 rooms
- -Stretcher access
- -Private treatment space -Admin area

#### Masjed/ Prayer Room

- -Secure and comfortable
- -Wudu
- -Bookshelves
- -Musalla carpet