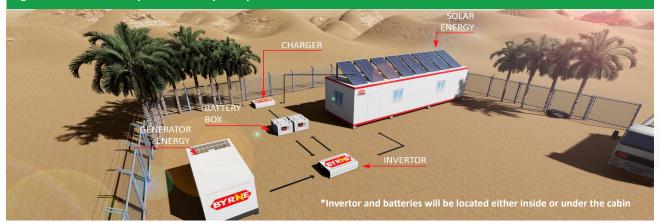

#### **Uninterruptable Solar Solution – With Battery**

During the day, solar panels charge the battery and supply power. At night, the battery provides power, and a generator is used only if the battery is depleted.