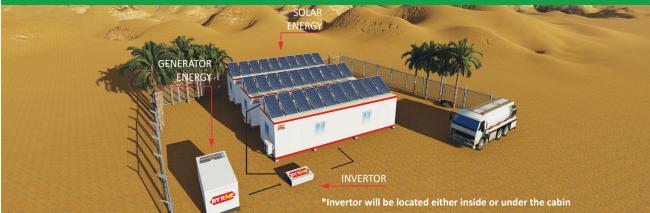

#### **Uninterruptable Solar Solution – Without Battery** During the day, solar panels supply power directly. At night, a generator provides power.