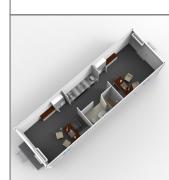

#### Single Senior (VIP) Sleepers

-Fully furnished -Customisable -1 sleeping room -1 bathroom

-Ensures comfort and relaxation

#### **Two-man Senior (VIP) Sleepers**

- -Separate furniture
- -2 sleeping rooms
- -2 bathrooms
- -Ensures comfort and relaxation

#### Two-man Four-man **Eight-man** Worker Sleeper **Executive Sleeper Executive Sleeper** -Separate furniture -Separate furniture -Separate furniture -Accommodates 2 staff -Accommodates 8 staff -Accommodates 4 staff -2 sleeping rooms -2 sleeping rooms -2 sleeping rooms -2 bathrooms -2 bathrooms -2 bathrooms A CE