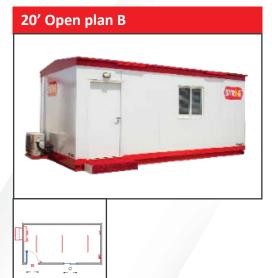

res a temperature-controlled water flow system for daily operations in hot summer conditions



# **CATERING FACILITIES**

We can provide multiple configurations to accommodate the workforce meal preparation and dining facilities, including :

Fly Camp Kitchen - Supports flexibility, mobility, and quick, ad-hoc operational movements.

**Rig Camp Kitchen** - Designed for medium POB, delivering large volumes of perishable items, ADFCA-compliant.

Accommodation Village Kitchen - Designed to meet the sheer volume of the on-site catering.

Byrne also supplies modular mess halls and sanitation adhering to the highest standards of hygiene.



**Fly Camp Kitchen** 



**Rig Camp Kitchen** 



Accommodation Village Kitchen





#### SANITATION









# 20' 4 Door VIP



#### TEMPORARY BUILDINGS





















#### TEMPORARY BUILDINGS













#### OTHER FACILITIES

40' Fast Food Outlet



40' Box Office



### **SOLAR POWER** Solutions



We provide efficient, eco-friendly solar power solutions to support your business with sustainable energy across industries, offering:





**BESS (Battery Energy Storage Systems)** 

Solar Panel Solutions High-efficiency solar panel

### **SOLAR-POWERED TEMPORARY BUILDINGS**



#### **Uninterruptable Solar Solution – Without Battery** During the day, solar panels supply power directly. At night, a generator provides power.



#### **Uninterruptable Solar Solution – With Battery**

During the day, solar panels charge the battery and supply power. At night, the battery provides power, and a generator is used only if the battery is deplet