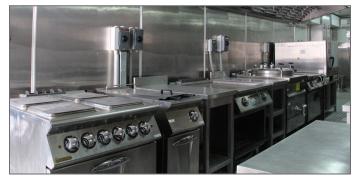

# **CATERING FACILITIES**

We can provide multiple configurations to accommodate the workforce meal preparation and dining facilities, including :

Fly Camp Kitchen - Supports flexibility, mobility, and quick, ad-hoc operational movements.

**Rig Camp Kitchen** - Designed for medium POB, delivering large volumes of perishable items, ADFCA-compliant.

Accommodation Village Kitchen - Designed to meet the sheer volume of the on-site catering.

Byrne also supplies modular mess halls and sanitation adhering to the highest standards of hygiene.

**Fly Camp Kitchen** 

**Rig Camp Kitchen** 

Accommodation Village Kitchen